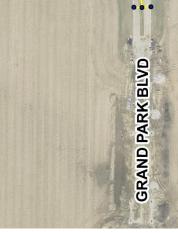

## E 186TH ST

STA 16+15 ANNA KENDALL

0

| 11111                |            |                                |
|----------------------|------------|--------------------------------|
| 1                    | Location:  | 191,698.036 1,751,807.340 Feet |
|                      | Field      | Value                          |
|                      | AB_ID      | 2012.01331                     |
|                      | AVG_DEPTH  | 915.20                         |
|                      | DEVELOPER  | City of Westfield              |
|                      | DIMENSIONS | 48                             |
|                      | DOW_STR_ID | 400                            |
|                      | DOWN_INVER | 914.895                        |
|                      | ENG_CMPY   | American Structurepoint, Inc.  |
|                      | FID        | 67                             |
|                      | LEN_GRA_FI |                                |
|                      | MATER      | RCP                            |
|                      | PIPE_CLASS | CLASS III                      |
|                      | PIPE_LEN   | 193                            |
|                      | PROJECT    | 186th Street W Extension       |
|                      | Shape      | Polyline                       |
|                      | SLOPE      | -0.31%                         |
|                      | SLOPE_CHEC | 0.0031                         |
|                      | SOURCE     | AS_BUILT                       |
|                      | STR_SHAPE  | Round                          |
|                      | UPS_STR_ID | 400                            |
|                      | UPST_INVER | 915.499                        |
|                      | VER_REF    | VER                            |
|                      |            |                                |
|                      |            |                                |
|                      |            |                                |
| L                    |            |                                |
| Identified 1 feature |            |                                |