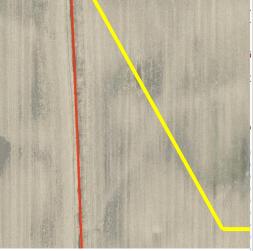

## Notes & Sketch:

The existing 48" pipe under 186<sup>th</sup> Street (Str. 1250 to Str. 1251) was lengthened by 25 feet with the western extension of 186<sup>th</sup> Street. This enclosed 25 feet of existing open ditch. See the attached map for pipe details.